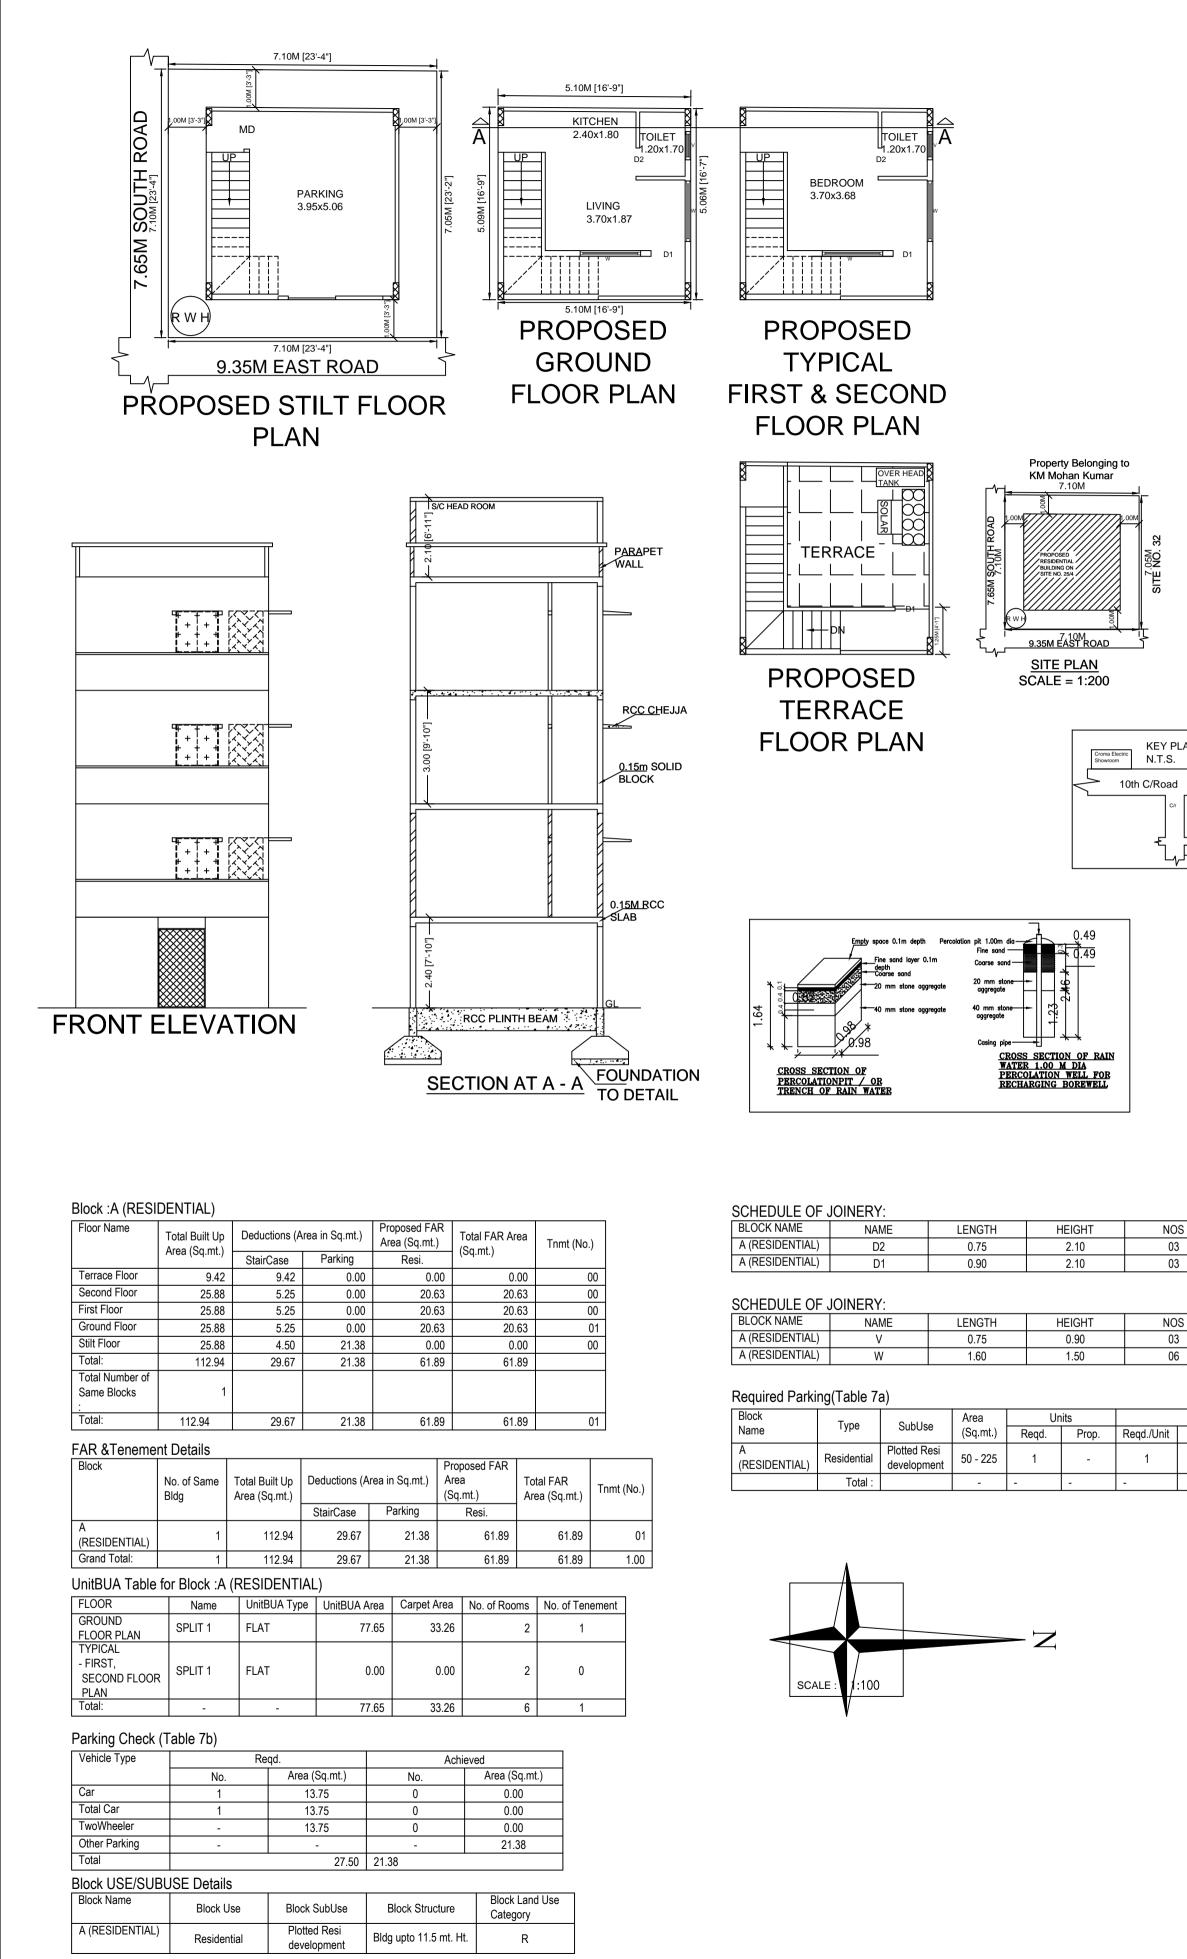

## Approval Condition :

This Plan Sanction is issued subject to the following conditions :

1.The sanction is accorded for.

a).Consisting of 'Block - A (RESIDENTIAL) Wing - A-1 (RESIDENTIAL) Consisting of STIL T, GF+2UF'.

2. The sanction is accorded for Plotted Resi development A (RESIDENTIAL) only. The use of the building shall not deviate to any other use. 3.Car Parking reserved in the plan should not be converted for any other purpose.

4.Development charges towards increasing the capacity of water supply, sanitary and power main has to be paid to BWSSB and BESCOM if any.

5. Necessary ducts for running telephone cables, cubicles at ground level for postal services & space for dumping garbage within the premises shall be provided. 6. The applicant shall construct temporary toilets